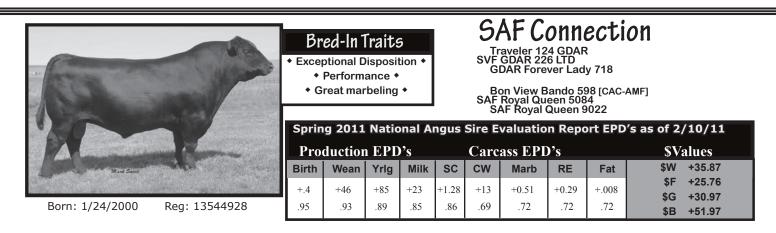

# Selling 17 sons from SAF Connection

Connection continues to grow in popularity with his exceptional disposition, phenotype and fertility. He records the number 2 docility EPD of all proven sires at +34, and has earned a heifer pregnancy EPD of +10.