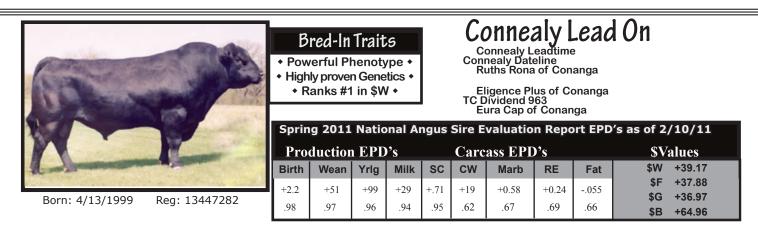

# Selling SIX Sons.

Medium framed, powerful phenotype that transmits tremendous muscle relative to his moderate BW EPD. One of the top bulls in the breed for \$W and ranks #1 among the top 30 bulls for maternal accuracy with nearly 5,000 daughters. Excels for docility and scrotal circumference. Selling **SIX** sons.