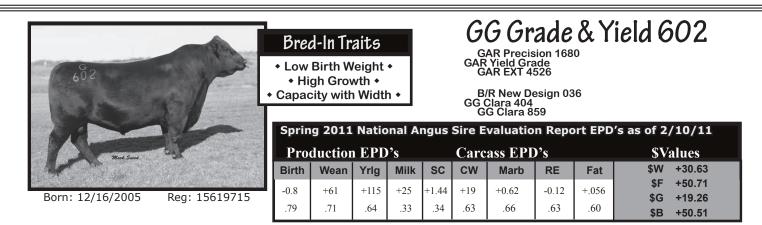

### Selling 14 sons from this bull! Check out the Calving Ease numbers and growth!

Calving Ease, Growth, Carcass and Scrotal best describe this exciting sire. Grade and Yield offers tremendous growth for a bull under 0 for BW. Progeny have capacity and base width. Sires cattle with the ability to gain and grade. He is also +1.44 for Scrotal EPD. His prolific dam has 4 calves @ 95 for BW, 105 for WW and 110 YW.